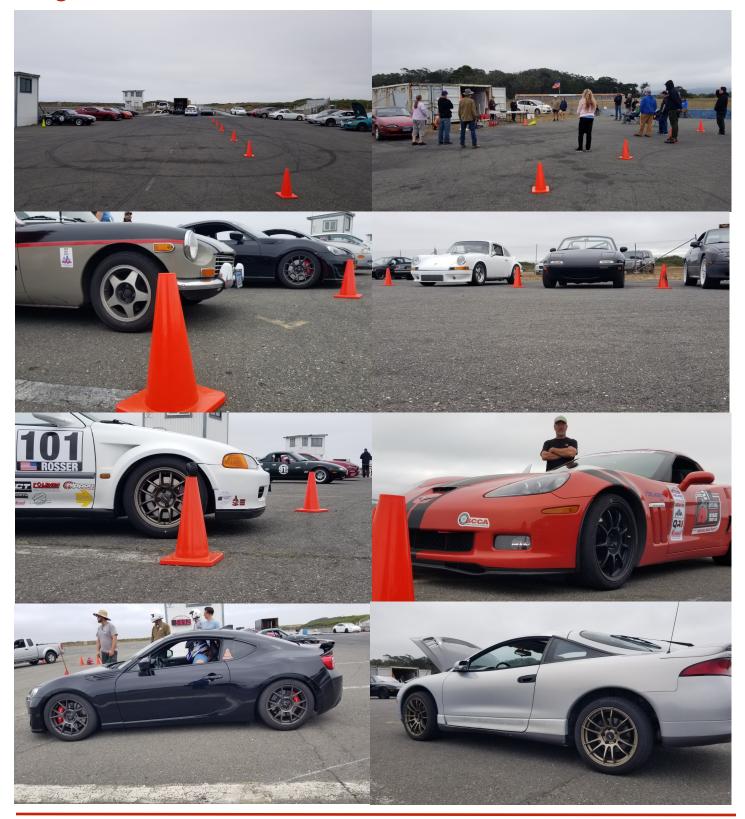

## **August Autocross**

The event was held at Samoa Dragstrip on August 13th and 14th. Vice President and Event Chairman Jesse Linder created a challenging technical course that looked fast but demanded drivers use all their skills. Club Member Sofia Gutierrez competed as a driver in her first autocross event and made great progress throughout the weekend. A big RSCC WELCOME BACK TO RACING goes out to club member Leia Jurak!

## August Autocross cont...