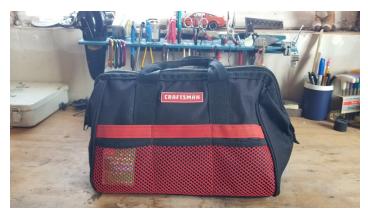

## It's in the Bag

Inevitably on a race weekend you're going to need to tighten, adjust or repair something. If not you, then maybe the person in the pits next you. If you drive a small two seater, then there isn't much room for the whole tool box along with the chairs, ice chest, 12 volt compressor or whatever else are on your list of weekend essentials. Tool bags are great because they are easy to find a spot when packing a tiny trunk, and portable to carry around the pit area. You just need to add the basics, such as screwdrivers, pliers, adjustable wrenches, wheel lug socket wrench, tire gauge, and maybe a few zip ties and some duct tape in case you need to get creative. These tools may not help you go faster but they could help you get home at the end of the day.