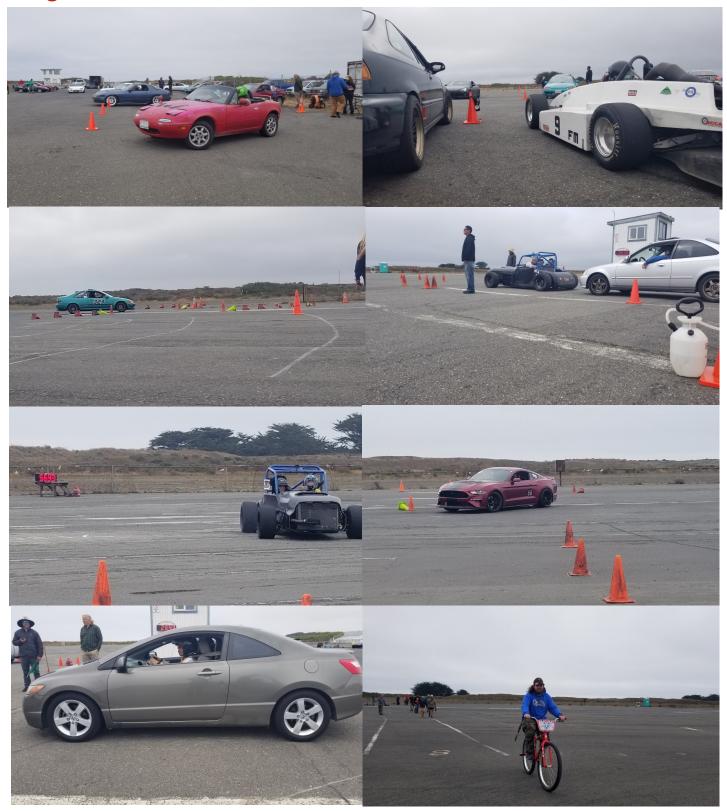

## **August Autocross**

The event was held at Samoa Dragstrip on August 13th and 14th. Vice President and Event Chairman Jesse Linder created a challenging technical course that looked fast but demanded drivers use all their skills. Club Member Sofia Gutierrez competed as a driver in her first autocross event and made great progress throughout the weekend. A big RSCC WELCOME BACK TO RACING goes out to club member Leia Jurak!

## August Autocross cont...