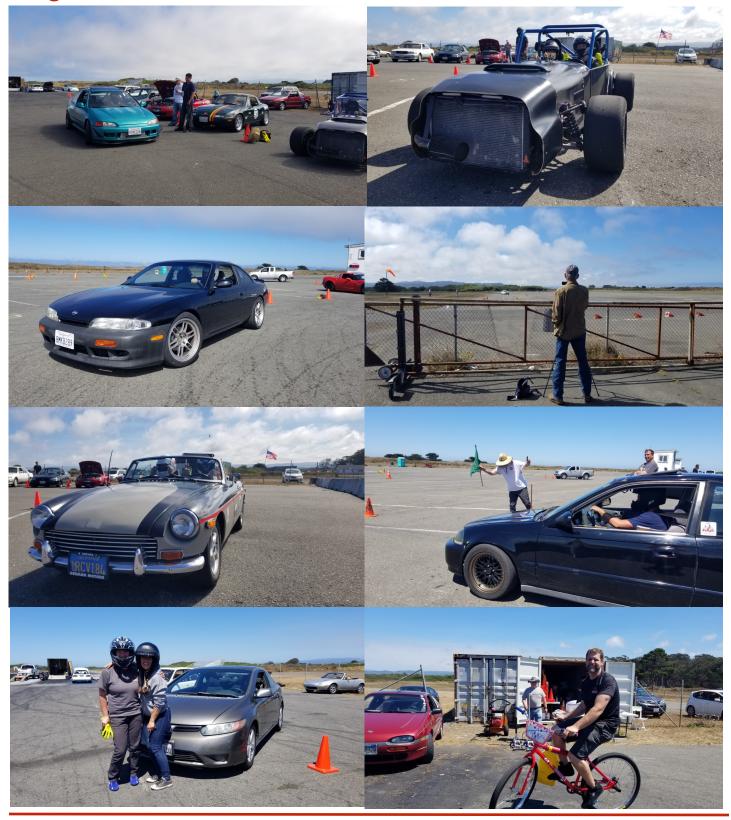

## **August Autocross**

The event was held at Samoa Dragstrip on August 13th and 14th. Vice President and Event Chairman Jesse Linder created a challenging technical course that looked fast but demanded drivers use all their skills. Club Member Sofia Gutierrez competed as a driver in her first autocross event and made great progress throughout the weekend. A big RSCC WELCOME BACK TO RACING goes out to club member Leia Jurak!

## August Autocross cont...