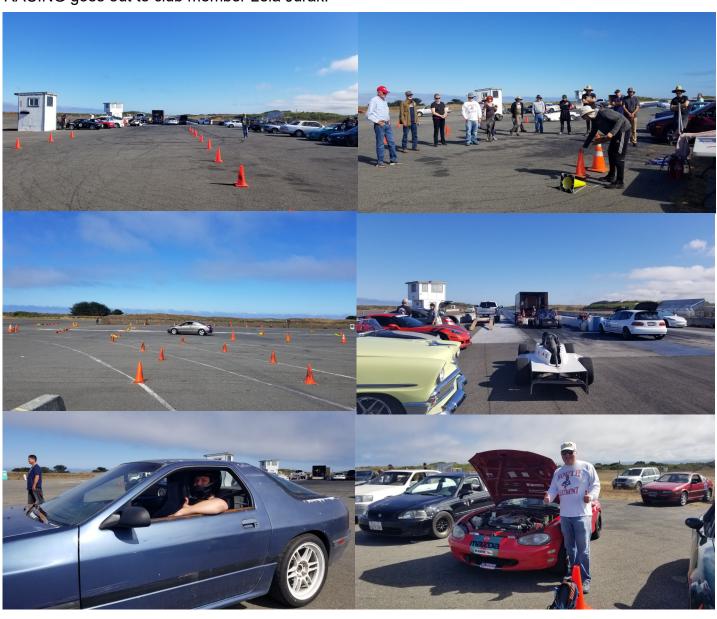

## **August Autocross**

The event was held at Samoa Dragstrip on August 13th and 14th. Vice President and Event Chairman Jesse Linder created a challenging technical course that looked fast but demanded drivers use all their skills. Club Member Sofia Gutierrez competed as a driver in her first autocross event and made great progress throughout the weekend. A big RSCC WELCOME BACK TO RACING goes out to club member Leia Jurak!

## August Autocross cont...