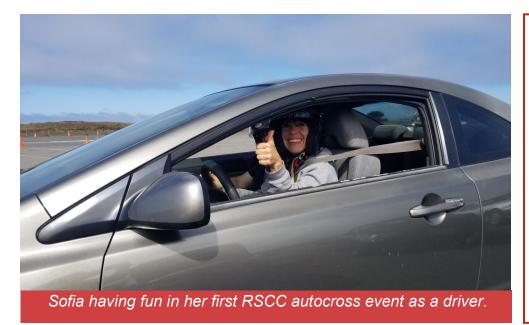

## **August Autocross**

The event was held at Samoa Dragstrip on August 13th and 14th. Vice President and Event Chairman Jesse Linder created a challenging technical course that looked fast but demanded drivers use all their skills. Club Member Sofia Gutierrez competed as a driver in her first autocross event and made great progress throughout the weekend. A big RSCC WELCOME BACK TO RACING goes out to club member Leia Jurak!