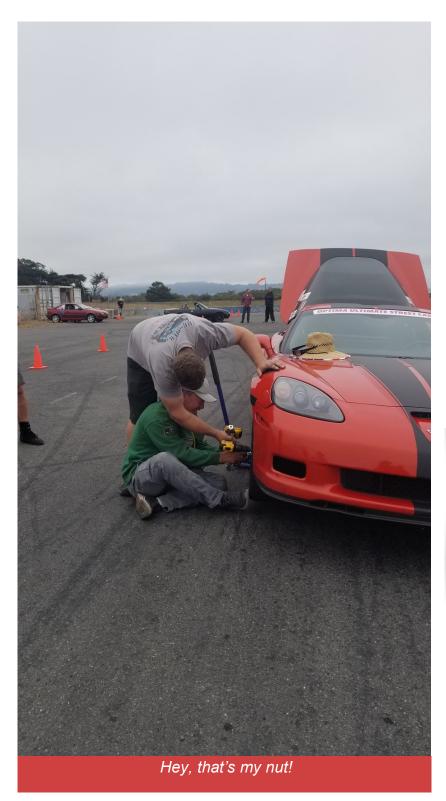

ly on a race weekend you're going to need to tighten, adjust or repair something. If not you, then maybe the person in the pits next you. If you drive a small two seater, then there isn't much room for the whole tool box along with the chairs, ice chest, 12 volt compressor or whatever else are on your list of weekend essentials. Tool bags are great because they are easy to find a spot when packing a tiny trunk, and portable to carry around the pit area. You just need to add the basics, such as screwdrivers, pliers, adjustable wrenches, wheel lug socket wrench, tire gauge, and maybe a few zip ties and some duct tape in case you need to get creative. These tools may not help you go faster but they could help you get home at the end of the day.







# "Life begins at 7000 RPM"

## Nuts...









## 2022 Sponsors

Thank you to our **AMAZING** sponsors!

Jay's Mobile Diesel Repair Babe's Pizza US Bank Elke's Total Image

**Emerald Triangle Honda Enthusiasts Humboldt Fire Extinguisher** 

Total Image Embroidery and Vinyl Printing Adventure Edge

Quality Body Works Rita's Restaurant Arcata Westside Pizza

Tetrault Tire Eureka Brake and Automotive Conti's Auto Repair

Ray's Old Town Auto & Muffler Scott Hammond State Farm Insurance

**Buddy's Auto Center** 

For more information on sponsorship opportunities, please email surveyoron@gmail.com or contact any club officer or board member.

#### 2022 RSCC Officers and Board of Directors

#### **Officers:**

President Ken Goldie Vice President Jesse Linder

Treasurer Mara Green Secretary Ron Garton

**Board Members:** 

Gehry Foster