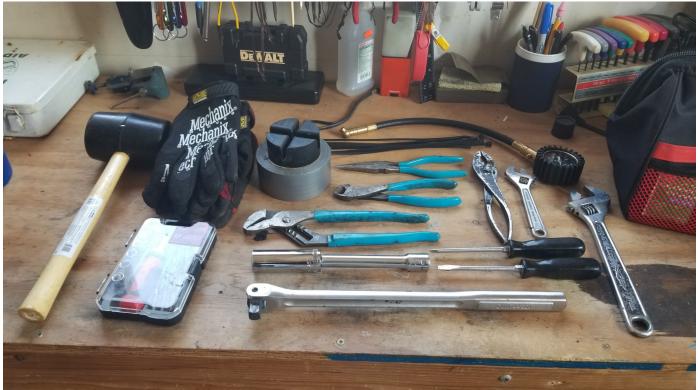

## It's in the Bag

Inevitably on a race weekend you're going to need to tighten, adjust or repair something. If not you, then maybe the person in the pits next you. If you drive a small two seater, then there isn't much room for the whole tool box along with the chairs, ice chest, 12 volt compressor or whatever else are on your list of weekend essentials. Tool bags are great because they are easy to find a spot when packing a tiny trunk, and portable to carry around the pit area. You just need to add the basics, such as screwdrivers, pliers, adjustable wrenches, wheel lug socket wrench, tire gauge, and maybe a few zip ties and some duct tape in case you need to get creative. These tools may not help you go faster but they could help you get home at the end of the day.